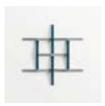

#### Colors

#### General information

| collection    | Adagio                                                                                                                                                                 |
|---------------|------------------------------------------------------------------------------------------------------------------------------------------------------------------------|
| design        | Ronan Bouroullec, 2024                                                                                                                                                 |
| production    | Artisanal                                                                                                                                                              |
| material      | Glazed double-firing white body                                                                                                                                        |
| thickness     | From 11mm to 28mm                                                                                                                                                      |
| sizes         | 2,7·30 cm (1"·12")                                                                                                                                                     |
| specification | – 5 colors: Bianco, Grigio, Rosso, Blu, Verde – 5 colors mix: Adagio Grigio + Bianco Adagio Grigio + Blu Adagio Grigio + Verde Adagio Rosso + Blu Adagio Rosso + Verde |
| category      | UNI EN 14411 App G (BIII group) GL                                                                                                                                     |
| patents       | Registered design n° 015013816-0001/0003 – date of registration: 08/03/2023                                                                                            |