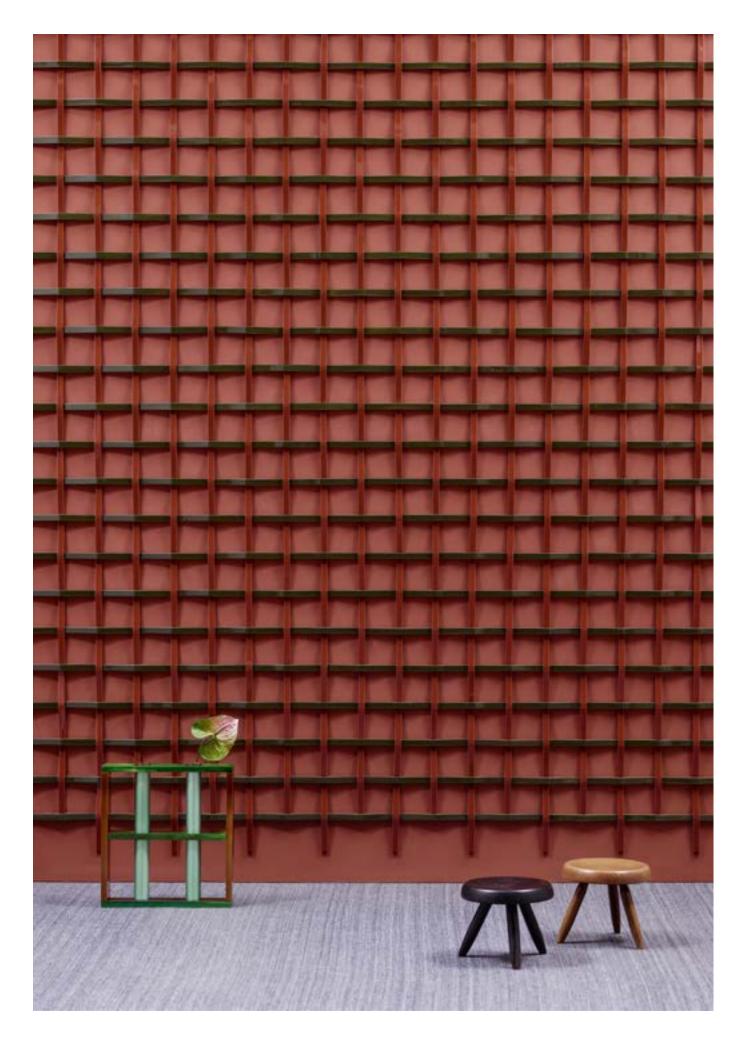

#### General information

| collection    | Adagio                                                                                                                                                                 |
|---------------|------------------------------------------------------------------------------------------------------------------------------------------------------------------------|
| design        | Ronan Bouroullec, 2024                                                                                                                                                 |
| production    | Artisanal                                                                                                                                                              |
| material      | Glazed double-firing white body                                                                                                                                        |
| thickness     | From 11mm to 28mm                                                                                                                                                      |
| sizes         | 2,7·30 cm (1"·12")                                                                                                                                                     |
| specification | – 5 colors: Bianco, Grigio, Rosso, Blu, Verde – 5 colors mix: Adagio Grigio + Bianco Adagio Grigio + Blu Adagio Grigio + Verde Adagio Rosso + Blu Adagio Rosso + Verde |
| category      | UNI EN 14411 App G (BIII group) GL                                                                                                                                     |
| patents       | Registered design n° 015013816-0001/0003 – date of registration: 08/03/2023                                                                                            |

#### Colors

#### MONOCHROMATIC ITEMS

TWO-COLOURS ITEMS

Adagio Grigio + Blu

Adagio Grigio + Verde

Adagio Rosso + Verde

Adagio Rosso + Blu