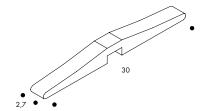

#### General information

| collection    | Adagio                                                                                                                                                                 |
|---------------|------------------------------------------------------------------------------------------------------------------------------------------------------------------------|
| design        | Ronan Bouroullec, 2024                                                                                                                                                 |
| production    | Artisanal                                                                                                                                                              |
| material      | Glazed double-firing white body                                                                                                                                        |
| thickness     | From 11mm to 28mm                                                                                                                                                      |
| sizes         | 2,7·30 cm (1"·12")                                                                                                                                                     |
| specification | – 5 colors: Bianco, Grigio, Rosso, Blu, Verde – 5 colors mix: Adagio Grigio + Bianco Adagio Grigio + Blu Adagio Grigio + Verde Adagio Rosso + Blu Adagio Rosso + Verde |
| category      | UNI EN 14411 App G (BIII group) GL                                                                                                                                     |
| patents       | Registered design n° 015013816-0001/0003 – date of registration: 08/03/2023                                                                                            |