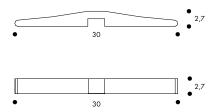

#### General information

| collection    | Adagio                                                                                                                                                                 |
|---------------|------------------------------------------------------------------------------------------------------------------------------------------------------------------------|
| design        | Ronan Bouroullec, 2024                                                                                                                                                 |
| production    | Artisanal                                                                                                                                                              |
| material      | Glazed double-firing white body                                                                                                                                        |
| thickness     | From 11mm to 28mm                                                                                                                                                      |
| sizes         | 2,7·30 cm (1"·12")                                                                                                                                                     |
| specification | – 5 colors: Bianco, Grigio, Rosso, Blu, Verde – 5 colors mix: Adagio Grigio + Bianco Adagio Grigio + Blu Adagio Grigio + Verde Adagio Rosso + Blu Adagio Rosso + Verde |
| category      | UNI EN 14411 App G (BIII group) GL                                                                                                                                     |
| patents       | Registered design n° 015013816-0001/0003 – date of registration: 08/03/2023                                                                                            |