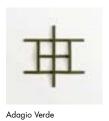

#### Colors

#### General information

| collection    | Adagio                                                                                                                                                                 |
|---------------|------------------------------------------------------------------------------------------------------------------------------------------------------------------------|
| design        | Ronan Bouroullec, 2024                                                                                                                                                 |
| production    | Artisanal                                                                                                                                                              |
| material      | Glazed double-firing white body                                                                                                                                        |
| thickness     | From 11mm to 28mm                                                                                                                                                      |
| sizes         | 2,7·30 cm (1"·12")                                                                                                                                                     |
| specification | – 5 colors: Bianco, Grigio, Rosso, Blu, Verde – 5 colors mix: Adagio Grigio + Bianco Adagio Grigio + Blu Adagio Grigio + Verde Adagio Rosso + Blu Adagio Rosso + Verde |
| category      | UNI EN 14411 App G (BIII group) GL                                                                                                                                     |
| patents       | Registered design n° 015013816-0001/0003 – date of registration: 08/03/2023                                                                                            |