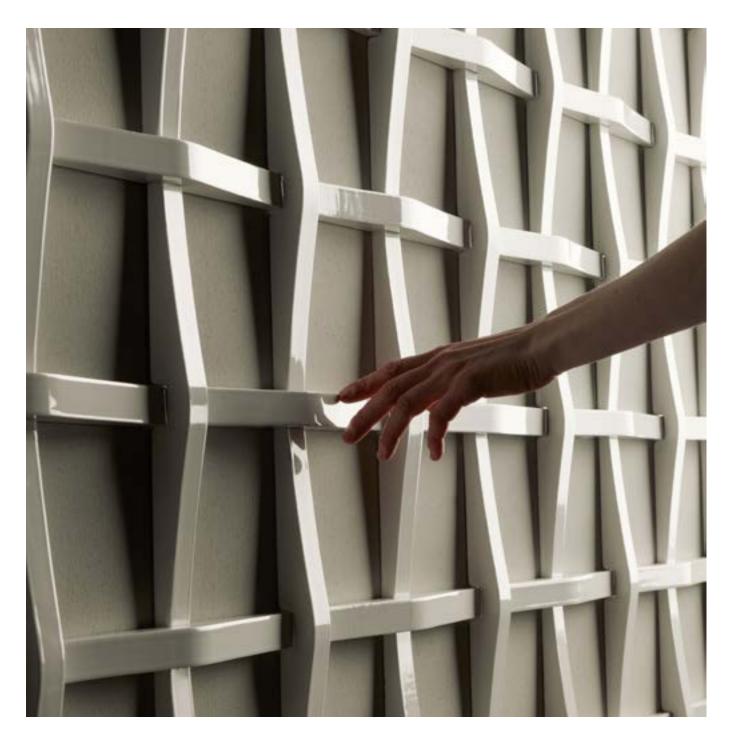

#### General information

| collection    | Adagio                                                                                                                                                                 |
|---------------|------------------------------------------------------------------------------------------------------------------------------------------------------------------------|
| design        | Ronan Bouroullec, 2024                                                                                                                                                 |
| production    | Artisanal                                                                                                                                                              |
| material      | Glazed double-firing white body                                                                                                                                        |
| thickness     | From 11mm to 28mm                                                                                                                                                      |
| sizes         | 2,7·30 cm (1"·12")                                                                                                                                                     |
| specification | – 5 colors: Bianco, Grigio, Rosso, Blu, Verde – 5 colors mix: Adagio Grigio + Bianco Adagio Grigio + Blu Adagio Grigio + Verde Adagio Rosso + Blu Adagio Rosso + Verde |
| category      | UNI EN 14411 App G (BIII group) GL                                                                                                                                     |
| patents       | Registered design n° 015013816-0001/0003 – date of registration: 08/03/2023                                                                                            |

#### Laying and maintenance tips

| use                                    | Wall – indoor  For an even, smooth shading effect when laying, alternate material from several different boxes.  For the correct installation sequence, follow the video with the assembly instructions and use the appropriate tool, checking correct alignment with laser level.                                                                                                                                                                                                                                                    |  |  |  |  |  |
|----------------------------------------|---------------------------------------------------------------------------------------------------------------------------------------------------------------------------------------------------------------------------------------------------------------------------------------------------------------------------------------------------------------------------------------------------------------------------------------------------------------------------------------------------------------------------------------|--|--|--|--|--|
| installation                           |                                                                                                                                                                                                                                                                                                                                                                                                                                                                                                                                       |  |  |  |  |  |
| recommended adhesive                   | Heat glue and silicone or other structural adhesive (as shown in the video).                                                                                                                                                                                                                                                                                                                                                                                                                                                          |  |  |  |  |  |
| cleaning at the end<br>of installation | SILICONE: Solvent for silicone e.g. FILA ZERO SIL. Put it straight onto the stain, wait for 20 minutes and remove the mark using scotch Brite. PAINT: Can usually be removed using water, but if resin-based paints or particular enamels have been used, it is best to ask the manufacturer which solvent is most suitable.  RUST: stain remover es. FILA NO RUST. Apply the product onto the stain, leave for 15 minutes, remove the residue and rinse thoroughly.                                                                  |  |  |  |  |  |
| general cleaning<br>(installed tiles)  | You are recommended to use ordinary neutral detergent diluted in water. During ordinary cleaning it is recommended to use extremely abrasive items (such as scourers and iron or steel sponges) as little as possible.  This recommendation must be adhered to rigorously in the case of tiles with a glossy surface finishing as they are more susceptible to the risk of scuffs, scratches and loss of shine, etc. In the event of heavy dirt or particularly textured surfaces, use an alkaline detergent and rinse after washing. |  |  |  |  |  |
| calibers (real size)                   | The caliber depends on the production batch, it is recommended to ask in advance.                                                                                                                                                                                                                                                                                                                                                                                                                                                     |  |  |  |  |  |